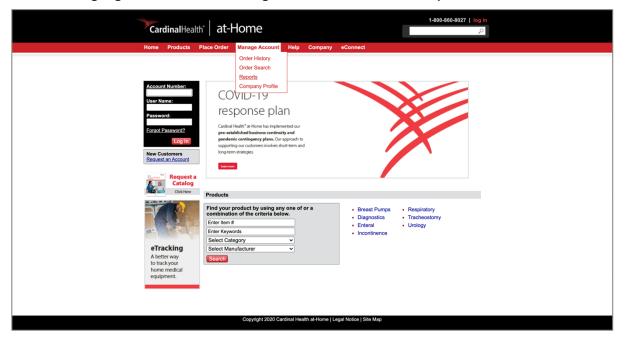

## Navigate to Invoice Search

cardinalhealth.com/atHome-HME

1. Log in using your Cardinal Health™ at-Home web credentials.

2. After entering login details, click "Manage Account" and select "Reports."

3. On the Reports page, select "Invoice Search."