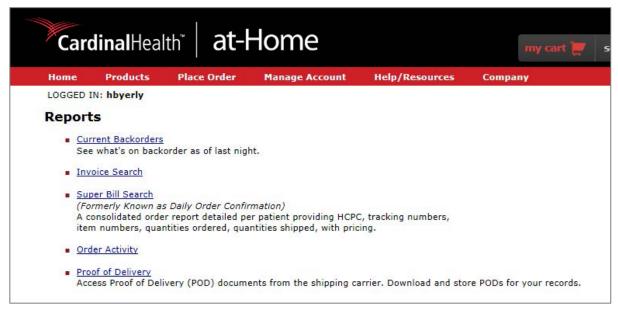

## Navigate to Invoice Search

cardinalhealth.com/atHome-HME

1. Log in using your Cardinal Health™ at-Home web credentials.

2. After entering login details, click "Manage Account" and select "Reports."

3. On the Reports page, select "Invoice Search."