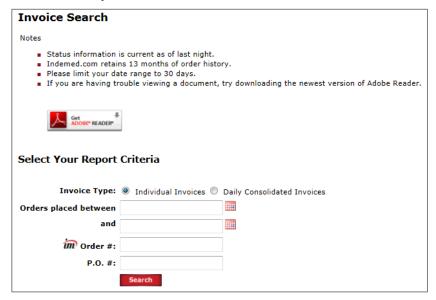

## Navigate to Invoice Search

cardinalhealth.com/atHome-HME

4. Enter in the report criteria and click "Search"

Your invoice(s) will be viewable as a PDF file. If you are having trouble viewing a document, try downloading the newest version of <u>Adobe Reader</u>.