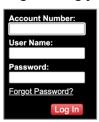

## Navigate to Invoice Search

cardinalhealth.com/atHome-HME

1. Log in using your Cardinal Health™ at-Home web credentials.

2. After entering login details, click "Manage Account" and select "Reports."

3. On the Reports page, select "Invoice Search."